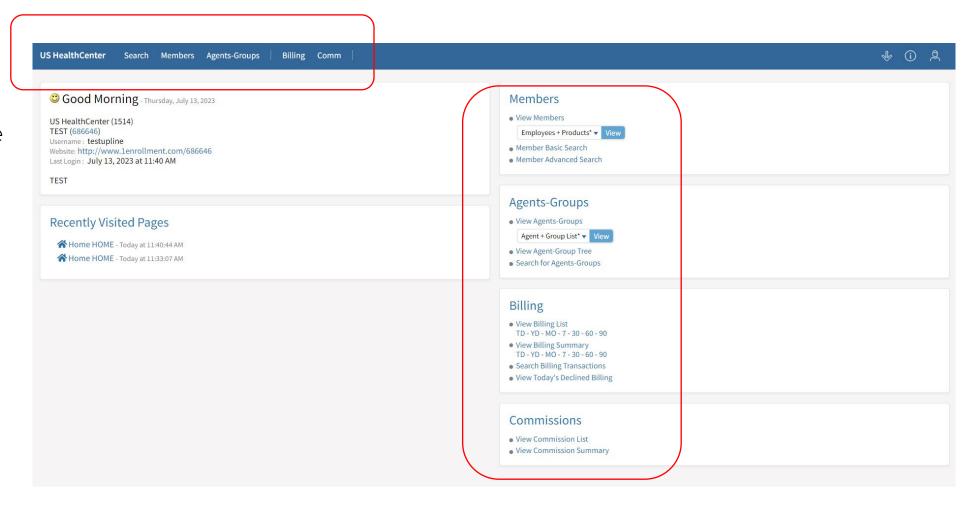

Navigate the site via the tabs in the upper portion of the screen or via the individual tiles.

# America's \*\* Choice