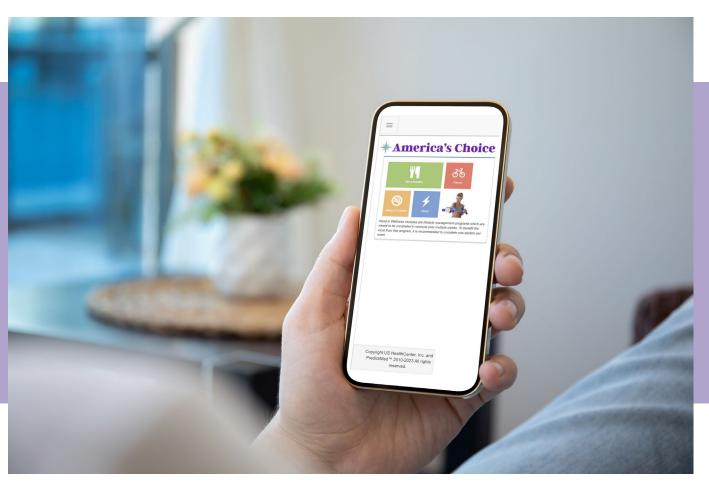

## Road to Wellness

Take any of the four Road to Wellness modules to help you on your journey to wellness.

- 1. Nutrition
- 2. Fitness
- 3. Tobacco Cessation
- 4. Stress Reduction