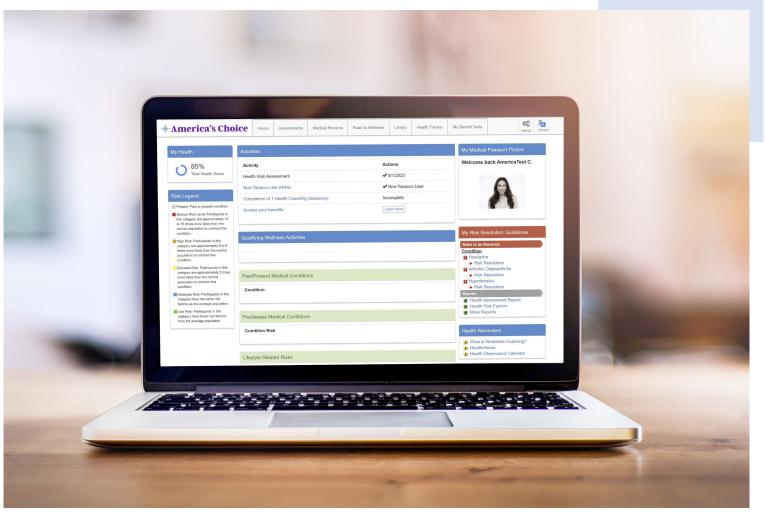

## Home Page

#### My Health

Easily view your WellCentive score and Health Counts Points you've earned.

#### Activities

Quickly access activities that have been completed or still need your attention.

#### Overview of your Health

View up to 3 years of your Predisease medical conditions and lifestyle related risks.

#### **Risk Resolutions**

Quickly access information on your risks to be resolved, access reports and view the monthly newsletter and calendar.