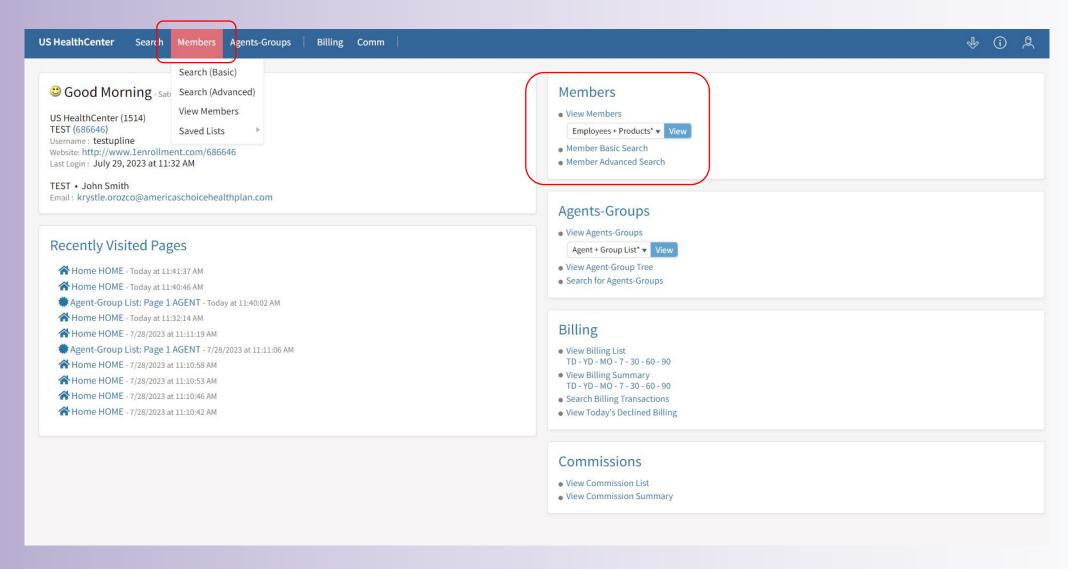

Navigate the site via the tabs in the upper portion of the screen or via the individual tiles.

# Search Tab

### Member Search

Basic & Advanced Search

Click here to a basic or advanced sefor enrolled members