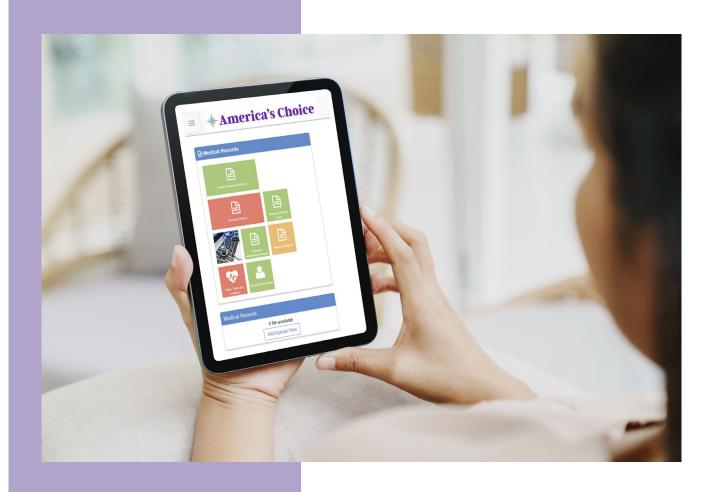

## Medical Records

#### Health Assessment Report

View and print your personal health report.

#### Mini Reports

View and print your Health Risk Report, Diet & Activity Report, Stress Report and your Individual WellCentive Report.

#### Tools

Access your medical passport and health maintenance schedule. Compare costs in your area services using the cost comparison tool.

#### Record Vitals, Labs & Imaging

Enter everything from your current blood pressure to your measurements and lab results.