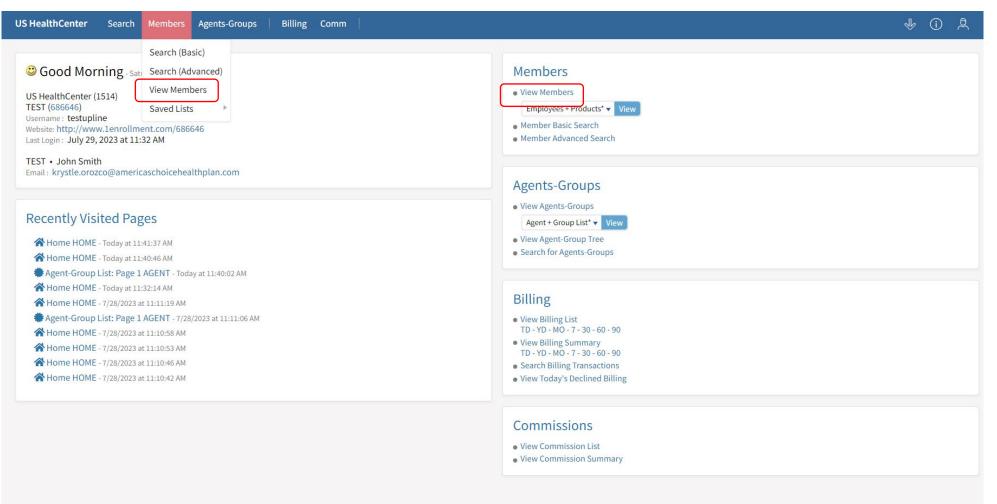

# Members Tab

| US HealthCenter        | Search                 | Members                                                  | Agents Grou | ps Billing          | Comm                                                             |                                 |                                                            |                                                                                                                                         |          |             | <b>∜</b> (i) | ٨     |
|------------------------|------------------------|----------------------------------------------------------|-------------|---------------------|------------------------------------------------------------------|---------------------------------|------------------------------------------------------------|-----------------------------------------------------------------------------------------------------------------------------------------|----------|-------------|--------------|-------|
| Member Search Primary  |                        | Search (Bas<br>Search (Adv                               | anced)      | <b>⊌</b> Open All • | Primary • Dates •                                                | Tracking • Payment • Attributes | • Dependents • Custom • Clo                                | ose All 🏟                                                                                                                               |          | Search Memb | ers Save     | Clear |
| Dates                  |                        | Saved Lists                                              | <b>▶</b>    |                     |                                                                  |                                 |                                                            |                                                                                                                                         |          |             |              |       |
| Tracking  Payment      |                        |                                                          |             |                     |                                                                  |                                 |                                                            |                                                                                                                                         |          |             |              |       |
| Attributes             |                        |                                                          |             |                     |                                                                  |                                 |                                                            |                                                                                                                                         |          |             |              |       |
| select multiple Em     | nployee +<br>nployee + | 7665)<br>Children (EC)<br>Family (EF) (8<br>Spouse (8378 | 273)        | •                   | Gender<br>Age<br>Date of Birth<br>Active Day<br>Next Billing Day | All O Blank O Invalid     To    | Best Call Time Do Not Call Email Opt Out 3rd Party Product | Authorization Cancellation Letter Signature    Any Yes  Any Yes | No<br>No | □ Not       |              |       |
| Dependents             |                        |                                                          |             |                     |                                                                  |                                 |                                                            |                                                                                                                                         |          |             |              |       |
| Custom  Search Members | Save                   | Clear Col                                                | umns: Emplo | yees + Products'    | ✓ Display: 1                                                     | 100 <b>∨</b> □ Keep Search Op   | en                                                         |                                                                                                                                         |          |             |              |       |
|                        |                        |                                                          |             |                     |                                                                  |                                 |                                                            |                                                                                                                                         |          |             |              |       |

### View Members

View members will allow you to get a master list of all of your enrolled members It will also allow you to click on them and see all of their listed information.