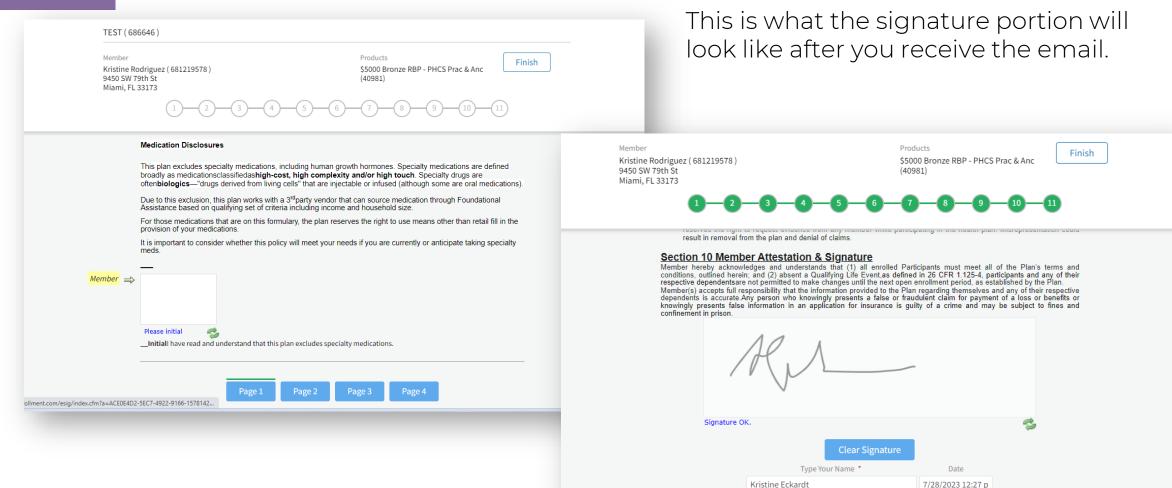

| I authorize the sales organization to charge me for the above total. I further affirm that the name and personal information provided on this form are true and correct. I further declare that I understand and accept the sales organization's terms and conditions.  By checking the box, I acknowledge that I understand and agree to the authorization. |  |
|--------------------------------------------------------------------------------------------------------------------------------------------------------------------------------------------------------------------------------------------------------------------------------------------------------------------------------------------------------------|--|
| Signature  # Self Sign                                                                                                                                                                                                                                                                                                                                       |  |
| Cell Phone Send Email Address hunter.roberts@americasch Send                                                                                                                                                                                                                                                                                                 |  |
|                                                                                                                                                                                                                                                                                                                                                              |  |

## Signature Page

| \$5000 Bronze RBP -<br>PHCS Prac & Anc<br>(40981) |
|---------------------------------------------------|
|                                                   |
| Download                                          |
| Download                                          |
| Download                                          |
| Download                                          |
| Download All                                      |
|                                                   |
|                                                   |

## Welcome Email

Once the group is set up the members will receive an email with instructions to access resources and important details of their plan.

\*America's Choice

Activate by Demographics

Activate by Email