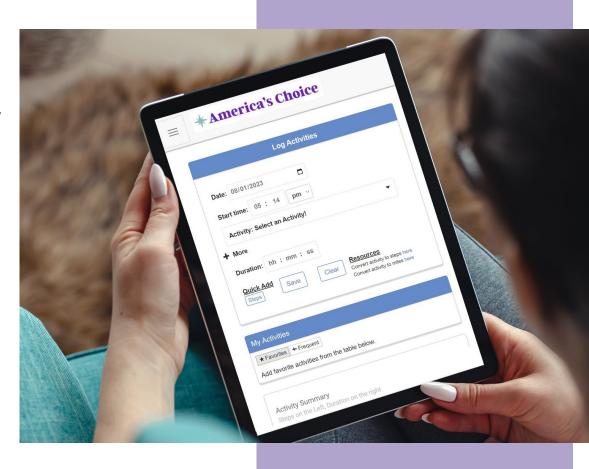

## Health Tracker

#### Track your Health

Tracking your health is important because it can help keep you accountable, identify times when you might be falling short or show if you really are meeting your needs and goals. Click on the appropriate tile to track:

- Diet and nutrition
- Fitness
- Hydration
- Fruits and Veggies
- Sleep

- Vaccinations
- Vitals
- Body Measurements
- Imaging
- Tests