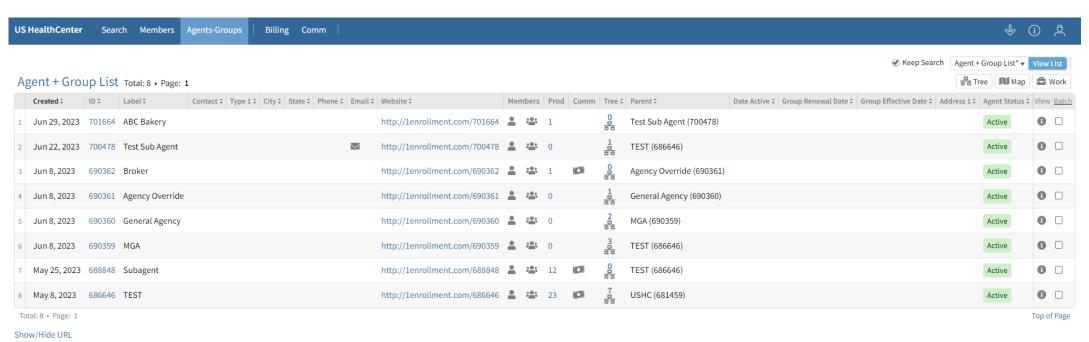

## View Agents Groups

- View Agent Groups allows you to get an overview of all agent groups you currently have built out in the system.
- It will tell you whether they are active or not, give you their agent ID numbers, and also allow you to see their website links.

### Saved Lists

View a comprehensive list of all agents and groups. Information about them can be found by clicking on their agent ID numbers on the left-hand side of the page.

The agent group tree page is an essential one to understanding the website. It will lay out the hierarchy of the agents, allowing for a commission breakdown to be put into place.