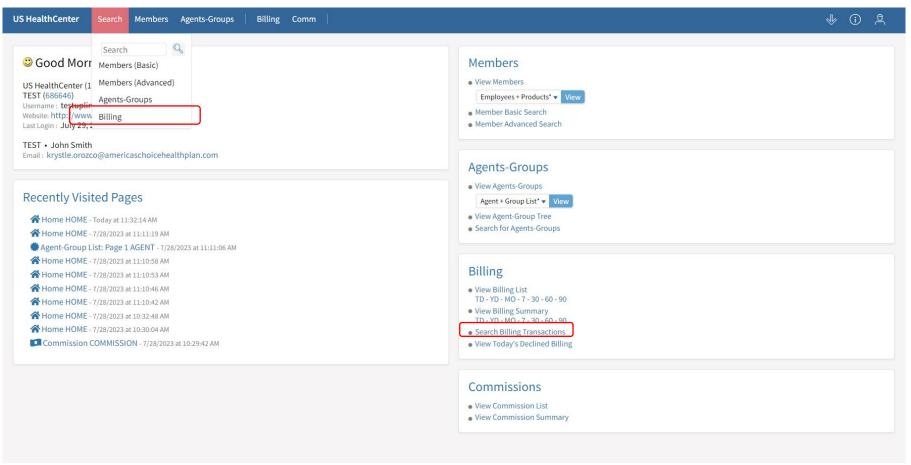

## Billing Search

Click here to search by client billing information.

Do billing searches under the Billing tab in addition to the search tab.