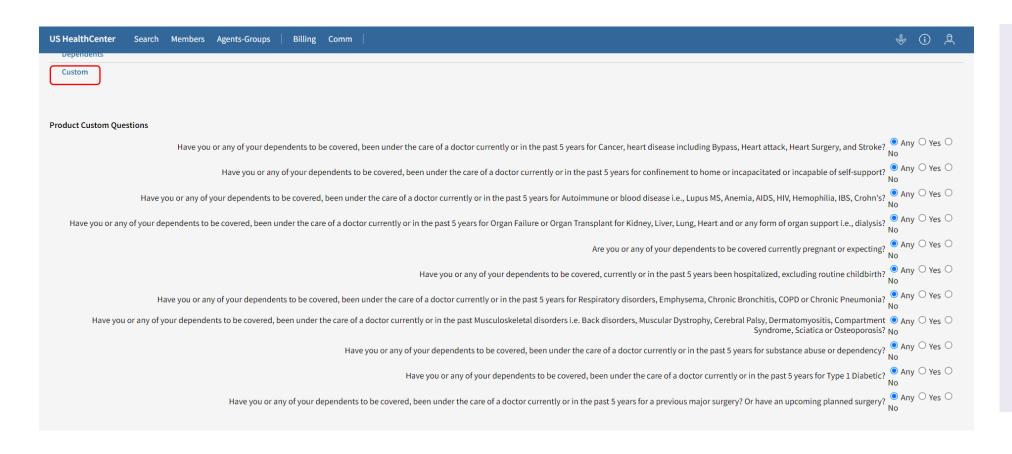

| US HealthCenter Search Members Agents-Groups   Billing Comm                                                                                  | <b>⊕</b> ① △              |
|----------------------------------------------------------------------------------------------------------------------------------------------|---------------------------|
| Member Search  Primary  Dates  Tracking  Payment  Attributes  Dependents  First Name                                                         | Search Members Save Clear |
| Alaska American Samoa Arizona  Student Any No Yes  Zip Code  Custom  Search Members Save Clear Columns: Employees + Products* Display: 100 V |                           |

### Dependents Search

- Dependent's information
- Relationship
- Student



# Option #7 Custom Search





#### Custom Search

 Product Custom Questions



## Agent-Groups Search





Allows for quick information on groups, especially when you have many groups enrolled.



## Agent-Group Search



| Agent-Group Search  Agent-Group ID  FIND  FIND  FIND  FIND  FIND  FIND  FIND  FIND  Agent-Group Active  All Yes No  Website Active  All Yes No  List Bill Invoice  All Yes No  Group  All Yes No  Sales/Enroller  All Yes No  Vendor  All Yes No  Member Portal  All Yes No  Agent-Group Portal  All Yes No  Agent-Group Portal  All Yes No  No  Agent-Group Portal  All Yes No | Company  First Name  Last Name  City  State ctrl+click Alabama Alaska American Samoa Arizona Arkansas  Zip Code  Email Phone User name  Tax ID | Products (Ctrl + click)  OR ● 40995 - \$1000 Diamond PPO - \$1000 Classic PPO 41187 - \$1