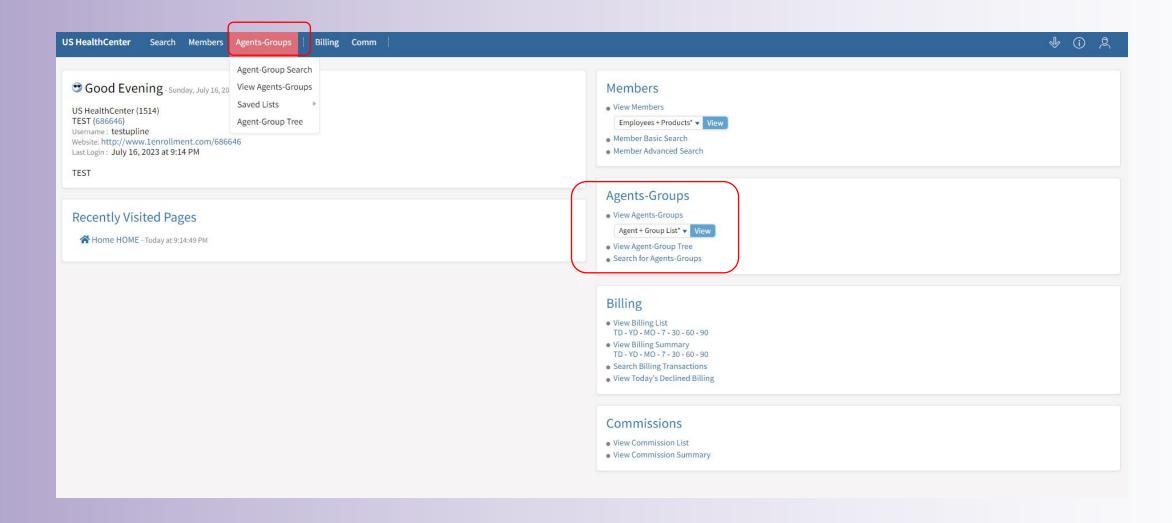

# America's \*\* Choice Agent-Group Tab

## Agent-Group Search

- Do Agent-Group searches under the Agent-Group tab in addition to the search tab.
- The agent-group tab allows you to focus on information related to your employed agents as well as information in relation to them.

## View Agents Groups

- View Agent Groups allows you to get an overview of all agent groups you currently have built out in the system.
- It will tell you whether they are active or not, give you their agent ID numbers, and also allow you to see their website links.