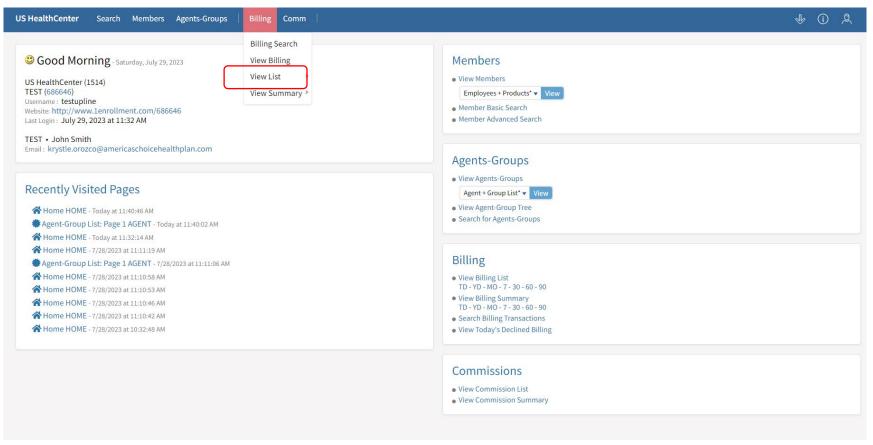

Navigate the site via the tabs in the upper portion of the screen or via the individual tiles.

# Billing Tab

Do billing searches under the Billing tab in addition to the search tab.

## View List

Allows for monthly, daily, and weekly breakdowns of billing coming and going.