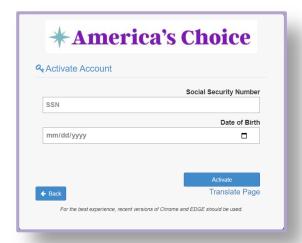

# How Members Activate their Account

Personal Health Dashboard<sup>TM</sup>

- Visit: <a href="https://americaschoice.ushealthcenter.com/activate">https://americaschoice.ushealthcenter.com/activate</a> or scan the code.
- Select Activate by Demographics or by Email
- Enter your personal information to activate your account.
- You will receive your username and be prompted to create a password.
- Select Login and enter your password

Activate by Email

|                                              | ica's Choice                                  |
|----------------------------------------------|-----------------------------------------------|
| Enter your Email Address to receive an activ | ration email.                                 |
| Email Address                                |                                               |
| If you do not know your email please contact | Submit tus for assistance.                    |
| Phone: 877-322-7398 ext. 2                   | Office Hours: 8am - 5pm CST                   |
| Email: help@ushealthcenterinc.com            | Translate Page                                |
| ◆ Back  For the best experience, recent      | t versions of Chrome and EDGE should be used. |