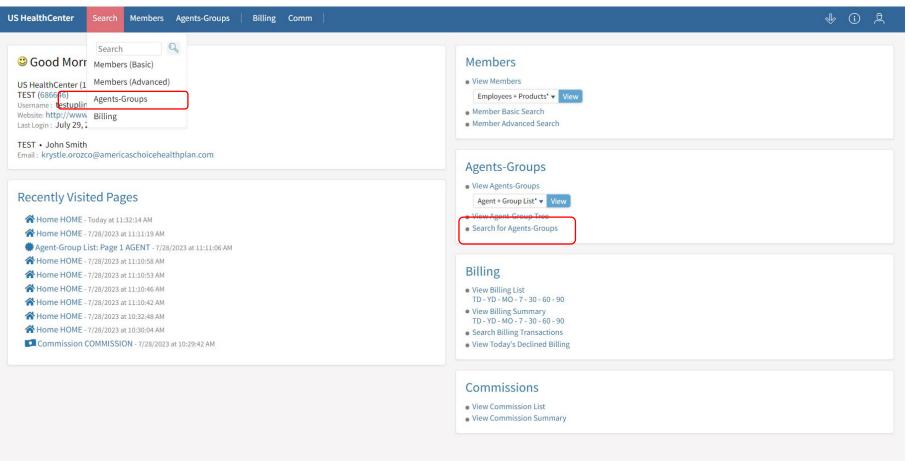

## Agent-Groups Search

Allows for quick information on groups, especially when you have many groups enrolled.

## Agent-Group Search

- Do Agent-Group searches under the Agent-Group tab in addition to the search tab.
- The agent-group tab allows you to focus on information related to your employed agents as well as information in relation to them.