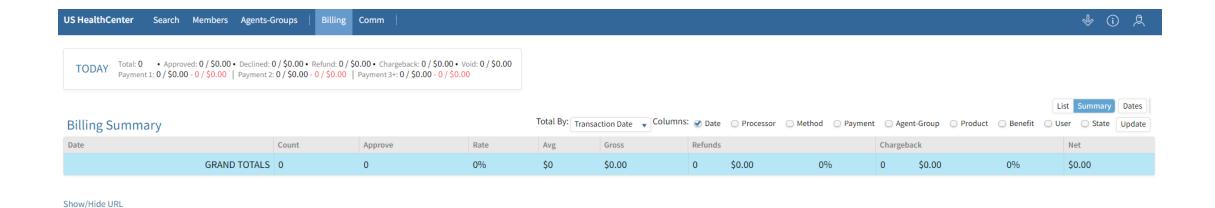

## View Summary

The billing summary gives you an overview, with breakdowns into categories.