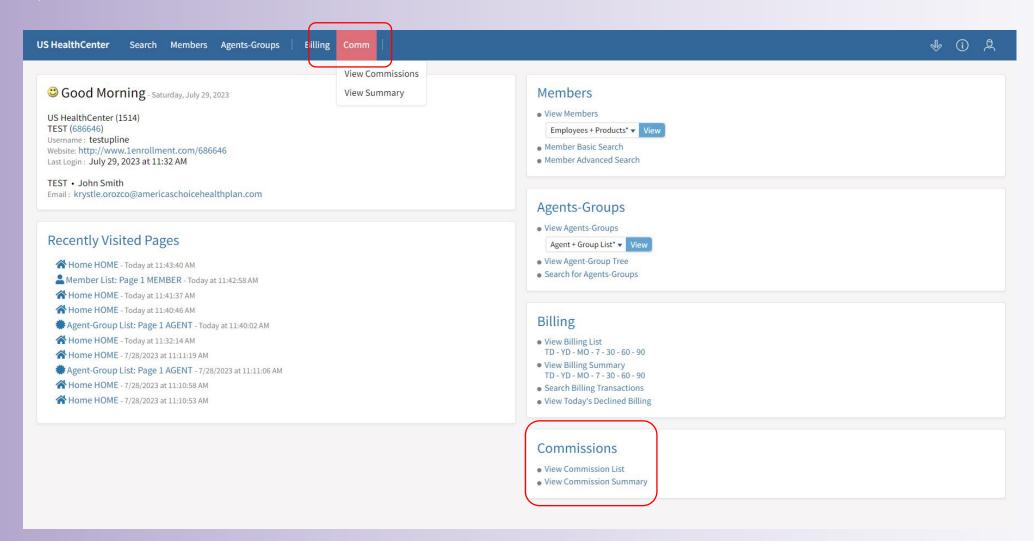

# America's \*\* Choice Commissions Tab

## View Commission

- View your current payments and transactions.
- View the grand total of how much is being paid out, for billing purposes.

View a comprehensive overview and breakdown of the commission amounts and where they are going.