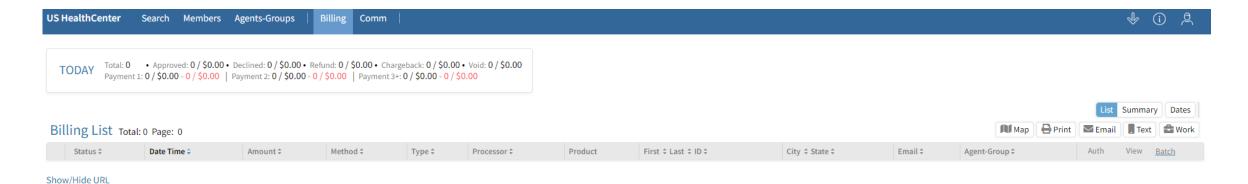

## View Billing

- Shows a list of all billing that is incoming and outgoing throughout the groups that are set up.
- Allows for easy financial management and billing statements.

## View List

Allows for monthly, daily, and weekly breakdowns of billing coming and going.