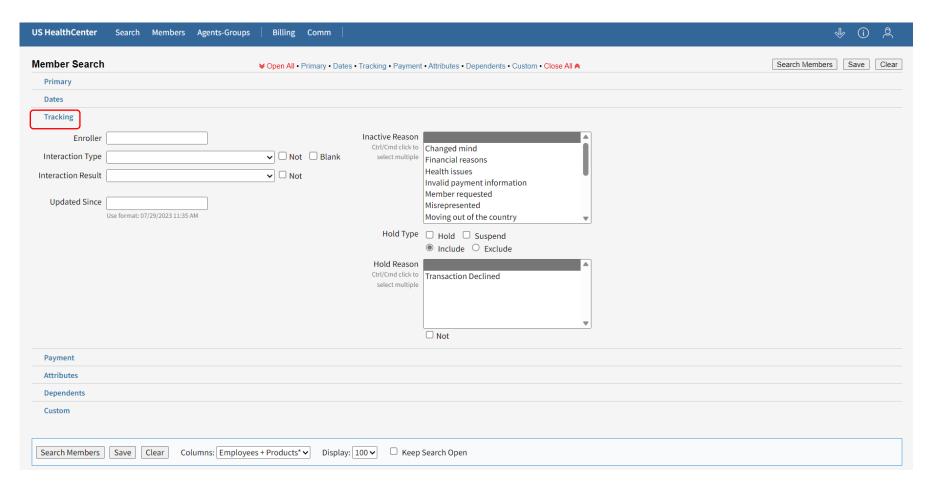

### Tracking Search

#### Tracking Search

- Enroller
- Interaction Type
- Inactive Reason
- Hold Type
- Hold Reason

Payment Search

| US HealthCenter Search Members Agents-Groups   Billing Comm                                                                                                                                                                                                                         | <b>⊕</b> (i) ≜            |
|-------------------------------------------------------------------------------------------------------------------------------------------------------------------------------------------------------------------------------------------------------------------------------------|---------------------------|
| Primary  Dates  Tracking  Payment  Paid ② Any ○ Yes ○ No Payment # ✓ To ✓ CC Type Ctrl/Cmd click to select multiple  Prioduct Amount \$ To C CL Last 4 Digits  Declined Count To C C Expiration  Last Transaction Incomplete Within last 60 days or any transaction dates specified | Search Members Save Clear |
| Attributes  Dependents  Custom  Search Members Save Clear Columns: Employees + Products*  Display: 100                                                                                                                                                                              |                           |