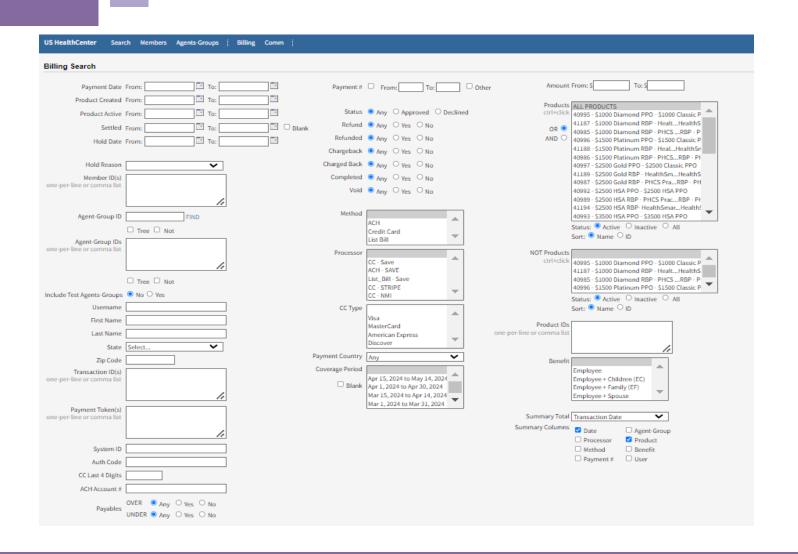

#### Billing Search

- Payment Date
- Billing Date
- Payment Method
- Credit Card Type
- Products
- Benefit Type
- Transaction ID

## Billing Search

| Payment Date   Prome                                                                                                                                                                                                                                                                                                                                                                                                                                                                                                                                                                                                                                                                                                                                                                                                                                                                                                                                                                                                                                                                                                                                                                                                                                                                                                                                                                                                                                                                                                                                                                                                                                                                                                                                                                                                                                                                                                                                                                                                                                                                                                           | US HealthCenter Search Members Agents-Groups                                  | Billing Comm                                 |                                                             |                                                            |                                                                                                                                                                                                                                                                                                                 |
|--------------------------------------------------------------------------------------------------------------------------------------------------------------------------------------------------------------------------------------------------------------------------------------------------------------------------------------------------------------------------------------------------------------------------------------------------------------------------------------------------------------------------------------------------------------------------------------------------------------------------------------------------------------------------------------------------------------------------------------------------------------------------------------------------------------------------------------------------------------------------------------------------------------------------------------------------------------------------------------------------------------------------------------------------------------------------------------------------------------------------------------------------------------------------------------------------------------------------------------------------------------------------------------------------------------------------------------------------------------------------------------------------------------------------------------------------------------------------------------------------------------------------------------------------------------------------------------------------------------------------------------------------------------------------------------------------------------------------------------------------------------------------------------------------------------------------------------------------------------------------------------------------------------------------------------------------------------------------------------------------------------------------------------------------------------------------------------------------------------------------------|-------------------------------------------------------------------------------|----------------------------------------------|-------------------------------------------------------------|------------------------------------------------------------|-----------------------------------------------------------------------------------------------------------------------------------------------------------------------------------------------------------------------------------------------------------------------------------------------------------------|
| Product Created From:                                                                                                                                                                                                                                                                                                                                                                                                                                                                                                                                                                                                                                                                                                                                                                                                                                                                                                                                                                                                                                                                                                                                                                                                                                                                                                                                                                                                                                                                                                                                                                                                                                                                                                                                                                                                                                                                                                                                                                                                                                                                                                          | Billing Search                                                                |                                              |                                                             |                                                            |                                                                                                                                                                                                                                                                                                                 |
| Status                                                                                                                                                                                                                                                                                                                                                                                                                                                                                                                                                                                                                                                                                                                                                                                                                                                                                                                                                                                                                                                                                                                                                                                                                                                                                                                                                                                                                                                                                                                                                                                                                                                                                                                                                                                                                                                                                                                                                                                                                                                                                                                         |                                                                               | Payment #                                    | □ From: To:                                                 | Other Amount Fro                                           | om: \$ To: \$                                                                                                                                                                                                                                                                                                   |
| Member (18) One per like or comma list One per like or like like like like like like like like                                                                                                                                                                                                                                                                                                                                                                                                                                                                                                                                                                                                                                                                                                                                                                                                                                                                                                                                                                                                                                                                                                                                                                                                                                                                                                                                                                                                                                                                                                                                                      | Product Active From: To:  Settled From: To:  Hold Date From: To:  Hold Reason | □ □ □ Blank Refunded Chargeback Charged Back | Any                                                         | d ctrl*click 40  OR ® 41  AND 0 40  41  42  43  44  46  46 | 9995 - \$1000 Diamond PPO - \$1000 Classic P  1187 - \$1000 Diamond RPP - HealtHealth5  9985 - \$1000 Diamond RP - PHCSRBP - P  1996 - \$1500 Platinum PPO - \$1500 Classic P  1188 - \$1500 Platinum RPP - HealHealth5n  1996 - \$1500 Platinum RP - HealHealth5n  1997 - \$2500 Gold PPO - \$2500 Classic PPO |
| Agent Group IDs one per line or comma list    Processor   Processo | one-per-line or comma list  Agent-Group ID FIND                               | Void                                         | ● Any Yes No                                                | 40<br>40<br>41<br>41                                       | 9987 - \$2500 Gold RBP - PHCS PraRBP - PH 9992 - \$2500 HSA PPO - \$2500 HSA PPO 9993 - \$2500 HSA RBP - PHCS PracRBP - PH 1194 - \$2500 HSA RBP - HealthSmarHealth  9993 - \$3500 HSA PPO - \$3500 HSA PPO                                                                                                     |
| Include Test Agents-Groups No Yes  Username  First Name  Last Name  State Select  Zip Code  Transaction ID(s) one-per-line or comma list  Payment Token(s) one-per-line or comma list  System ID  System ID  System ID  System ID  Auth Code  CC Last 4 Digits  ACH Account #   OVER **Remy Over ** No    | Agent-Group IDs one-per-line or comma list                                    | Processor                                    | CC - Save ACH - SAVE List_Bill - Save                       | NOT Products<br>ctrl+click<br>44<br>41<br>46               | 995 - \$1000 Diamond PPO - \$1000 Classic P<br>1187 - \$1000 Diamond RBP - HealtHealth S<br>1985 - \$1000 Diamond RBP - PHCSRBP - P                                                                                                                                                                             |
| State Select  Zip Code  Transaction ID(s) one-per-line or comma list One    | Username First Name                                                           | СС Туре                                      | CC - NMI<br>ACH - NMI                                       | St:<br>So<br>Product IDs                                   | atus:  Active Inactive All                                                                                                                                                                                                                                                                                      |
| Payment Token(s) one-per-line or comma list  System ID  Auth Code  CC Last 4 Digits  ACH Account #  OVER Payment Very No. One December 2015 Agent Over No. O | Zip Code Transaction ID(s)                                                    |                                              | Discover Any                                                | Er<br>Er                                                   | mployee + Children (EC)                                                                                                                                                                                                                                                                                         |
| System ID                                                                                                                                                                                                                                                                                                                                                                                                                                                                                                                                                                                                                                                                                                                                                                                                                                                                                                                                                                                                                                                                                                                                                                                                                                                                                                                                                                                                                                                                                                                                                                                                                                                                                                                                                                                                                                                                                                                                                                                                                                                                                                                      | Payment Token(s)                                                              | □ Blank                                      | Apr 1, 2024 to Apr 30, 2024<br>Mar 15, 2024 to Apr 14, 2024 | Summary Total T                                            | ransaction Date  2 Date                                                                                                                                                                                                                                                                                         |
|                                                                                                                                                                                                                                                                                                                                                                                                                                                                                                                                                                                                                                                                                                                                                                                                                                                                                                                                                                                                                                                                                                                                                                                                                                                                                                                                                                                                                                                                                                                                                                                                                                                                                                                                                                                                                                                                                                                                                                                                                                                                                                                                | Auth Code  CC Last 4 Digits                                                   |                                              |                                                             |                                                            | Method 🗆 Benefit                                                                                                                                                                                                                                                                                                |