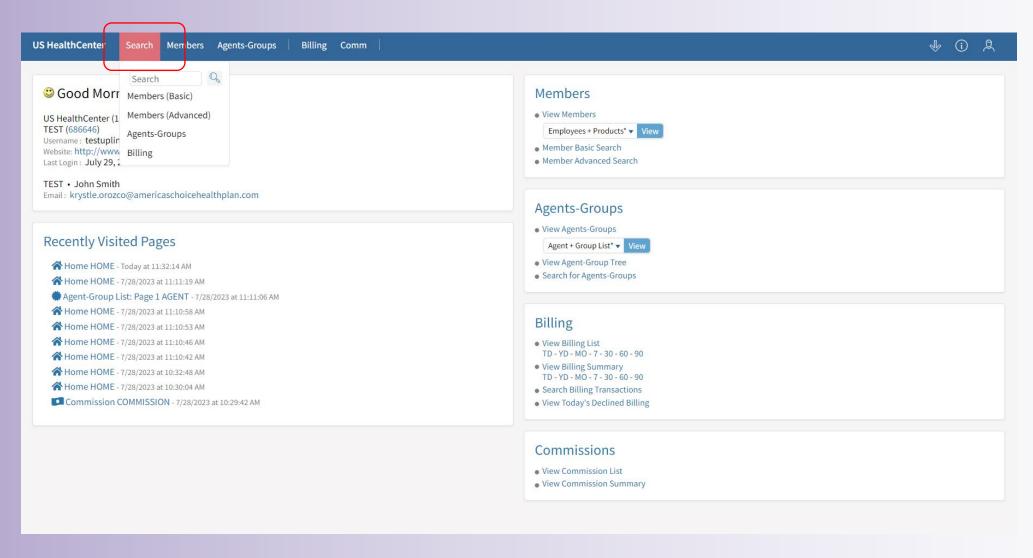

Navigate the site via the tabs in the upper portion of the screen or via the individual tiles.



# America's \*\* Choice

# Search Tab





### Member Search

Basic & Advanced Search



Click here to a basic or advanced sefor enrolled members





## Basic Member Search



| <b>US HealthCenter</b> Search                                                     | h Members Agents-Groups | Billing Comm                                                                                |           |   |                                                                                                         | ₩ ① Å